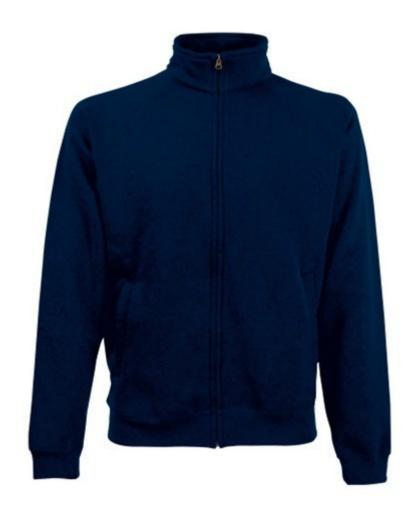

# FRUIT OF THE LOOM, CLASSIC SWEAT JACKET, CLASSIC MEN'S BUTTON-DOWN SWEATSHIRT, DARK NAVY, 2XL

#### **Colors**

Fruit of the Loom, Classic Sweat Jacket, classic men's button-down sweatshirt, dark navy, 2XL. Classic men's button-down sweatshirt with metal zipper, the composition of the sweatshirt is 80% cotton and 20% polyester, 280 gm / m2, for leisure and daily activities. Branding: DTG, screen printing, flex, flock